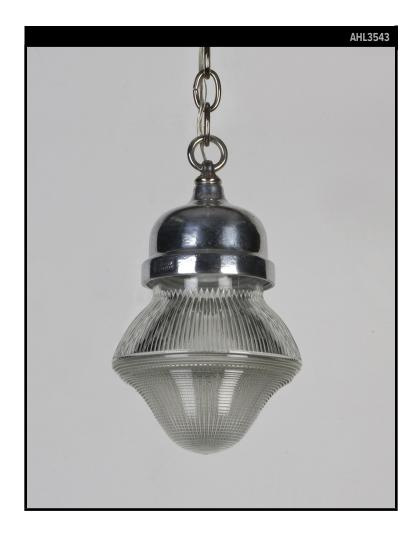

#### Circa 1950

A vintage strawberry-shaped holophane pendant on polished nickel and aluminum hardware. Cast fitter signed by maker Crouse Hinds. Due to the antique nature of this fixture, there may be some nicks or imperfections in the glass.