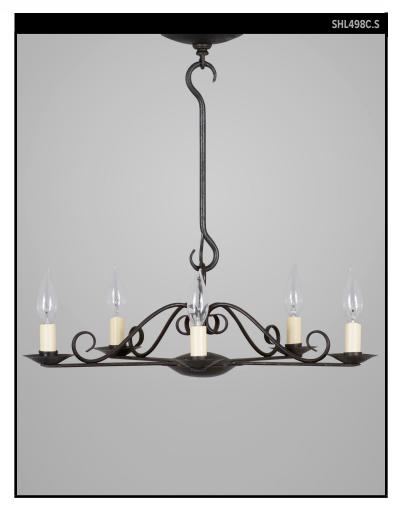

## SCOFIELD LIGHTING COLLECTION

The design of this simple five-light cross beam chandelier dates from the 17th century, originally made of wrought iron now crafted in tin. Designed and manufactured by Scofield Lighting.

## **LAMPING**

5 Candelabra sockets B10 Candelabra torpedo bulb recommended