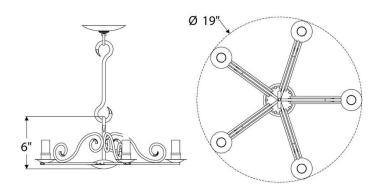

#### **DIMENSIONS**

Minimum height (with one link of chain): 9-1/4" Minimum height (with hook): 13"

Overall: 19" diameter Height to loop: 6"

Canopy: 1" h. x 5" diameter