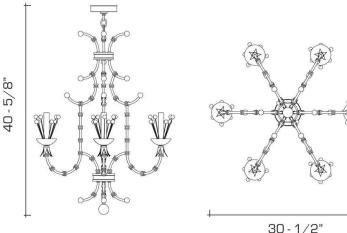

treasure-filled warehouse and the dramatic series of chandeliers which grace the stairwell at Duquette protégé Hutton Wilkinson's Beverly Hills house, Casa Contessa. Our Archive Collection consists of the best examples of previous custom projects & historic fixtures from our collection. They are made available as inspiration for recreation or inclusion in custom projects.

#### **DIMENSIONS**

Minimum height: 40-5/8" Overall: 30-1/2" diameter

#### **APPLICATION**

UL listed for use in dry environments

#### **LAMPING**

7 Candelabra sockets, maximum 60 watts per socket

# **OPTIONS**

Contact us to learn about pricing, lead time, and customization options

#### **AVAILABLE FINISHES**

\$0 Duquette Brass

\$705 Duquette Nickel

\$1155 Duquette Dark Pewter, Duquette Rubbed

**Bronze**