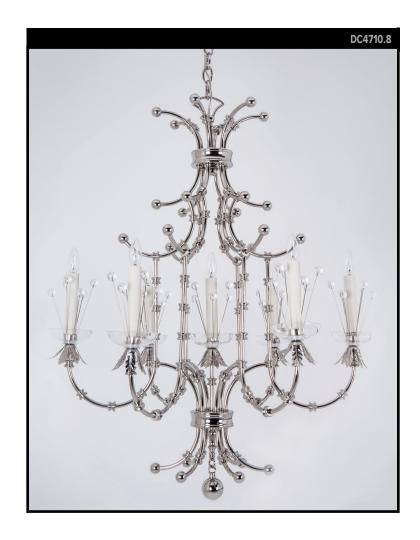

## **CONTESSA CHANDELIER**

## TONY DUQUETTE COLLECTION

From the Remains Archive. A seven light solid brass chandelier decorated with Duquette's signature clear lucite balls and glass bobeches. Contessa was inspired by vintage iron frames found in Duquette's treasure-filled warehouse and the dramatic series of chandeliers which grace the stairwell at Duquette protégé Hutton Wilkinson's Beverly Hills house, Casa Contessa. Our Archive Collection consists of the best examples of previous custom projects & historic fixtures from our collection. They are made available as inspiration for recreation or inclusion in custom projects.

#### **AVAILABLE FINISHES**

\$0 Duquette Brass

\$705 Duquette Nickel

\$1155 Duquette Dark Pewter, Duquette Rubbed

**Bronze** 