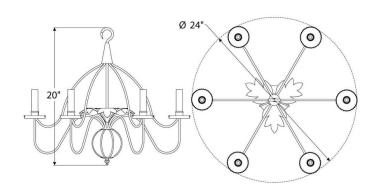

#### **DIMENSIONS**

Minimum height (with one link of chain): 23-1/4"

Minimum height (with hook): 27-3/4"

Overall: 24" diameter Height to loop: 20"

Canopy: 1" h. x 5" diameter