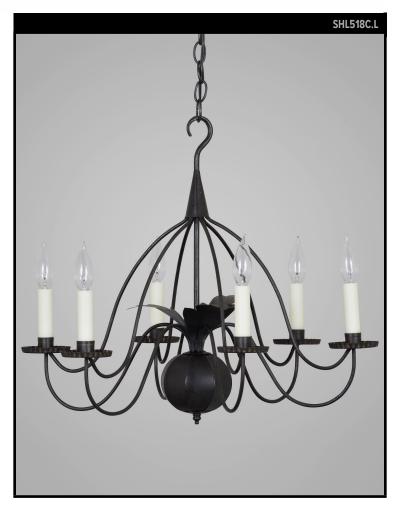

# **CLOCHE CHANDELIER LARGE**

# SCOFIELD LIGHTING COLLECTION

The arms and body of this tin chandelier form the shape of a glass cloche used in gardens to protect tender plants. Inspired by an early 19th century French chandelier. Designed and manufactured by Scofield Lighting.