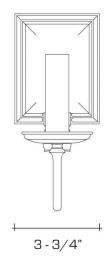

#### **DIMENSIONS**

Overall: 9" h. x 3-3/4" w. x 5-1/4" d. Backplate: 5" h. x 3-3/4" w.