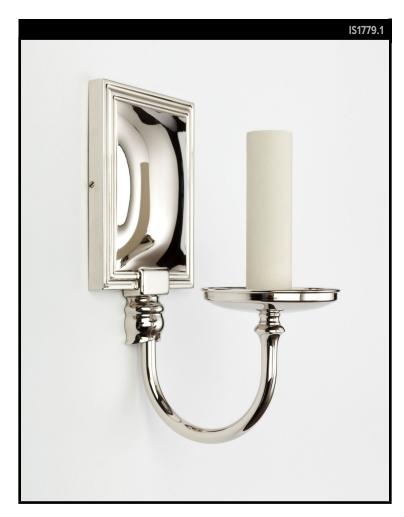

# **REMAINS LIGHTING CO. COLLECTION**

A solid brass single-light sconce with convex rectangular backplate and a wide waxpan.

#### **DIMENSIONS**

Overall: 9" h. x 3-3/4" w. x 5-1/4" d. Backplate: 5" h. x 3-3/4" w.