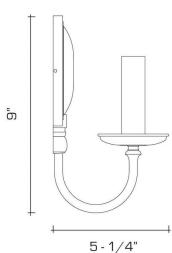

#### **DIMENSIONS**

Overall: 9" h. x 3-3/4" w. x 5-1/4" d. Backplate: 5" h. x 3-3/4" w.