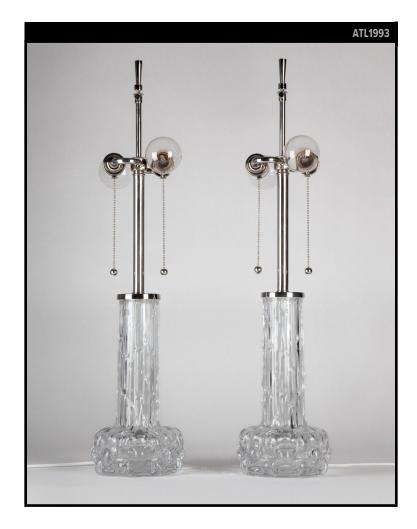

# CLEAR TEXTURED GLASS TABLE LAMPS BY ORREFORS

#### VINTAGE COLLECTION Circa 1960

A pair of vintage clear textured glass lamps with nickel fittings. Signed by the Swedish glass maker Orrefors. Due to the antique nature of this fixture, there may be some nicks or imperfections in the glass as well as variations from piece to piece.

# DIMENSIONS

Overall: 27-1/2" h. x 5-1/4" diameter Height to socket: 20" Base: 5-1/4" diameter Body: 12" h. x 5-1/4" diameter

# LAMPING

2 Edison sockets, maximum 40 watts per socket