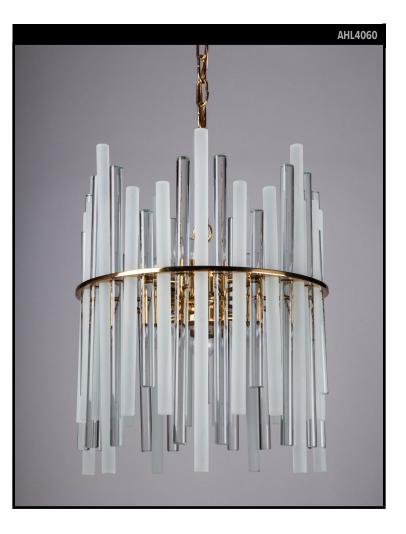

## CLEAR AND FROSTED GLASS ROD CHANDELIER

#### Circa 1960

A vintage chandelier with alternating frosted and clear cylindrical glass rods staggered on a gilded brass frame. Attributed to the German maker Christoph Palme. Due to the antique nature of this fixture, there may be some nicks or imperfections in the glass.