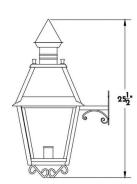

This copper four-sided tapered wall lantern with eight panels of glass and conical finial cap is inspired by an American street lantern, 18th century. Designed and manufactured by Scofield Lighting.

# **DIMENSIONS**

Overall: 25-1/2" h. x 12" w. x 16" d.

# **APPLICATION**

UL listed for use in dry, damp, or wet environments.

# **LAMPING**

Single Edison socket, maximum 100 watts Also available with single Candelabra socket B11 Edison bulb recommended

# **JUNCTION BOX**

2" x 3" Vertical junction box

# **OPTIONS**

Download our Finish Guide to view standard product options.

Contact us to learn more about customization options.



#### **AVAILABLE FINISHES**

\$2615 Natural Copper

\$2790 Black Lacquer, Bronze Lacquer, Bronzed

Copper

\$3005 Brushed Bronzed Copper, Oxidized Copper