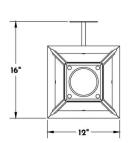

This copper four-sided tapered wall lantern with eight panels of glass and conical finial cap is inspired by an American street lantern, 18th century. Designed and manufactured by Scofield Lighting.

# **DIMENSIONS**

Overall: 25-1/2" h. x 12" w. x 16" d.

# **APPLICATION**

UL listed for use in dry, damp, or wet environments.

# **LAMPING**

Single Edison socket, maximum 100 watts Also available with single Candelabra socket B11 Edison bulb recommended

# **JUNCTION BOX**

2" x 3" Vertical junction box

# **OPTIONS**

Download our Finish Guide to view standard product options.

Contact us to learn more about customization options.



#### **AVAILABLE FINISHES**

\$2615 Natural Copper

\$2790 Black Lacquer, Bronze Lacquer, Bronzed

Copper

\$3005 Brushed Bronzed Copper, Oxidized Copper