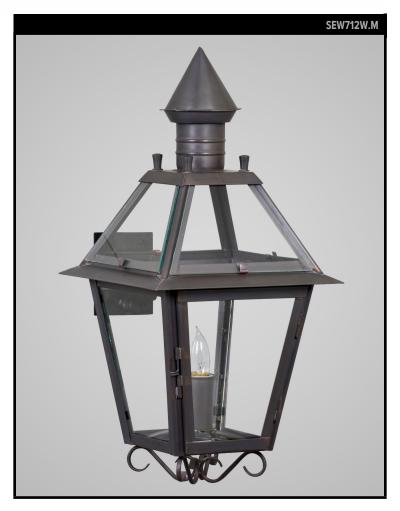

# CLASSIC EXTERIOR WALL LANTERN MEDIUM

# SCOFIELD LIGHTING COLLECTION

This copper four-sided tapered wall lantern with eight panels of glass and conical finial cap is inspired by an American street lantern, 18th century. Designed and manufactured by Scofield Lighting.

# **LAMPING**

Single Edison socket, maximum 100 watts Also available with single Candelabra socket B11 Edison bulb recommended