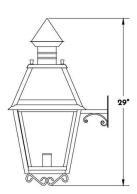

l lantern with eight panels of glass and conical finial cap is inspired by an American street lantern, 18th century. Designed and manufactured by Scofield Lighting.

# **DIMENSIONS**

Overall: 29" h. x 14" w. x 18" d.

# **APPLICATION**

UL listed for use in dry, damp, or wet environments.

# **LAMPING**

Single Edison socket, maximum 100 watts Also available with 3 Candelabra sockets B11 Edison bulb recommended

# **JUNCTION BOX**

2" x 3" Vertical junction box

#### **OPTIONS**

Download our Finish Guide to view standard product options.

Candelabra cluster lamping available.

Contact us to learn more about customization options.

#### **AVAILABLE FINISHES**

\$2830 Natural Copper

\$3020 Black Lacquer, Bronze Lacquer, Bronzed

Copper

\$3190 Brushed Bronzed Copper, Oxidized Copper