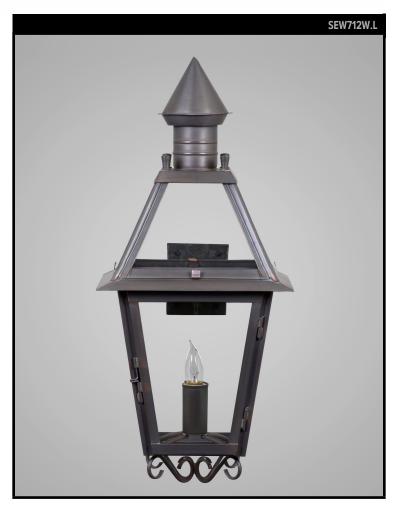

# SCOFIELD LIGHTING COLLECTION

This copper four-sided tapered wall lantern with eight panels of glass and conical finial cap is inspired by an American street lantern, 18th century. Designed and manufactured by Scofield Lighting.

# **DIMENSIONS**

Overall: 29" h. x 14" w. x 18" d.

# **LAMPING**

Single Edison socket, maximum 100 watts Also available with 3 Candelabra sockets B11 Edison bulb recommended