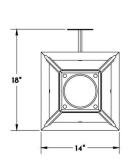

all lantern with eight panels of glass and conical finial cap is inspired by an American street lantern, 18th century. Designed and manufactured by Scofield Lighting.

# **DIMENSIONS**

Overall: 29" h. x 14" w. x 18" d.

# **APPLICATION**

UL listed for use in dry, damp, or wet environments.

# **LAMPING**

Single Edison socket, maximum 100 watts Also available with 3 Candelabra sockets B11 Edison bulb recommended

# **JUNCTION BOX**

2" x 3" Vertical junction box

#### **OPTIONS**

Download our Finish Guide to view standard product options.

Candelabra cluster lamping available.

Contact us to learn more about customization options.

#### **AVAILABLE FINISHES**

\$2830 Natural Copper

\$3020 Black Lacquer, Bronze Lacquer, Bronzed

Copper

\$3190 Brushed Bronzed Copper, Oxidized Copper