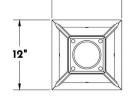

Teofield at

# **REMAINS LIGHTING COMPANY**

## CLASSIC EXTERIOR POST LANTERN MEDIUM

## SCOFIELD LIGHTING COLLECTION

This copper four-sided tapered post lantern with eight panels of glass and conical finial cap is inspired by an American street lantern, 18th century. Designed and manufactured by Scofield Lighting.

DIMENSIONS

Overall: 26" h. x 12" w. x 12" d.

## APPLICATION

UL listed for use in dry, damp, or wet environments.

### LAMPING

Single Edison socket, maximum 100 watts Also available with single Candelabra socket B11 Edison bulb recommended

#### **OPTIONS**

Download our Finish Guide to view standard product options.

Contact us to learn more about customization options.





12



## **AVAILABLE FINISHES**

- \$2190 Natural Copper
- \$2360 Black Lacquer, Bronze Lacquer, Bronzed Copper
- \$2525 Brushed Bronzed Copper, Oxidized Copper