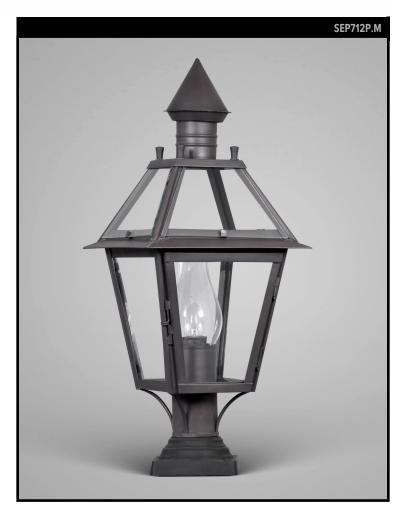

## CLASSIC EXTERIOR POST LANTERN MEDIUM

## SCOFIELD LIGHTING COLLECTION

This copper four-sided tapered post lantern with eight panels of glass and conical finial cap is inspired by an American street lantern, 18th century. Designed and manufactured by Scofield Lighting.