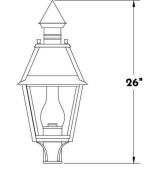

Teofield at

# **REMAINS LIGHTING COMPANY**

## CLASSIC EXTERIOR POST LANTERN MEDIUM

## SCOFIELD LIGHTING COLLECTION

This copper four-sided tapered post lantern with eight panels of glass and conical finial cap is inspired by an American street lantern, 18th century. Designed and manufactured by Scofield Lighting.

DIMENSIONS

Overall: 26" h. x 12" w. x 12" d.

## APPLICATION

UL listed for use in dry, damp, or wet environments.

### LAMPING

Single Edison socket, maximum 100 watts Also available with single Candelabra socket B11 Edison bulb recommended

#### **OPTIONS**

Download our Finish Guide to view standard product options.

Contact us to learn more about customization options.





12



## **AVAILABLE FINISHES**

- \$2190 Natural Copper
- \$2360 Black Lacquer, Bronze Lacquer, Bronzed Copper
- \$2525 Brushed Bronzed Copper, Oxidized Copper