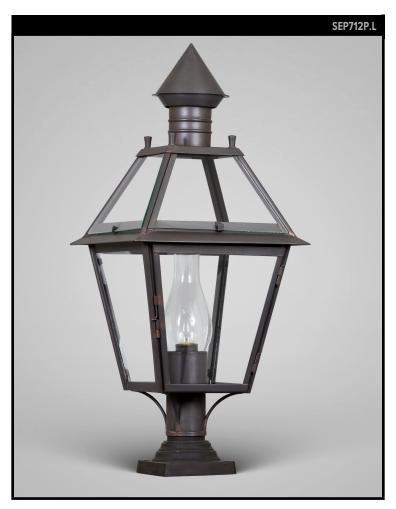

## SCOFIELD LIGHTING COLLECTION

This copper four-sided tapered post lantern with eight panels of glass and conical finial cap is inspired by an American street lantern, 18th century. Designed and manufactured by Scofield Lighting.

#### **DIMENSIONS**

Overall: 29-1/2" h. x 14" w. x 14" d.

#### **LAMPING**

Single Edison socket, maximum 100 watts Also available with 3 Candelabra sockets B11 Edison bulb recommended