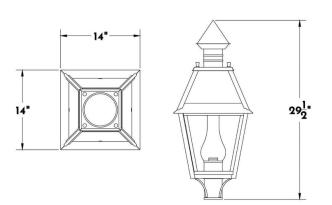

ECTION

This copper four-sided tapered post lantern with eight panels of glass and conical finial cap is inspired by an American street lantern, 18th century. Designed and manufactured by Scofield Lighting.

#### **DIMENSIONS**

Overall: 29-1/2" h. x 14" w. x 14" d.

## **APPLICATION**

UL listed for use in dry, damp, or wet environments.

#### **LAMPING**

Single Edison socket, maximum 100 watts Also available with 3 Candelabra sockets B11 Edison bulb recommended

#### **OPTIONS**

Download our Finish Guide to view standard product options.

Candelabra cluster lamping available.

Contact us to learn more about customization options.



#### **AVAILABLE FINISHES**

\$2255 Natural Copper

\$2395 Black Lacquer, Bronze Lacquer, Bronzed

Copper

\$2575 Brushed Bronzed Copper, Oxidized Copper