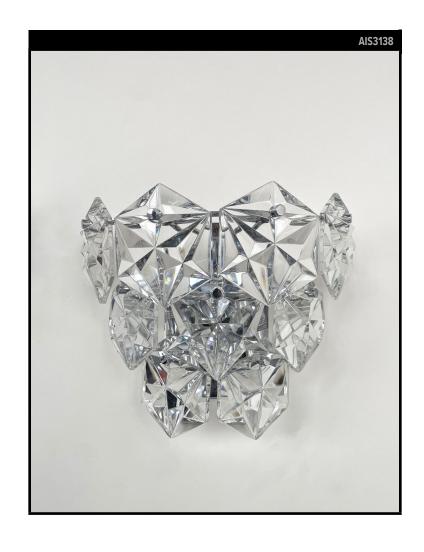

#### Circa 1960

A pair of vintage sconces with hexagonal faceted glass prisms surrounding a polished chrome frame. By the Austrian maker Kinkeldey. Due to the antique nature of this fixture, there may be some nicks or imperfections in the glass.