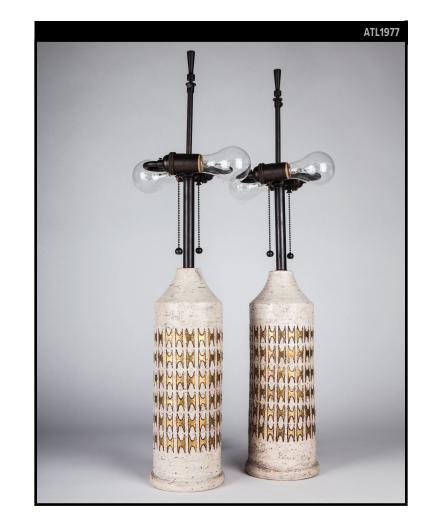

### CERAMIC BERGBOMS LAMPS GLAZED WITH GOLD GEOMETRIC PATTERNS

## VINTAGE COLLECTION

#### Circa 1970

A pair of ceramic lamps, each having an incised geometric pattern, in an ivory and gold lustre glaze with darkened brass fittings. Signed by the Swedish maker Bergboms. Due to the antique nature of these fixtures there are nicks and imperfections as well as variations within the pair in both shape and glazing.

#### DIMENSIONS

Overall: 29-1/4" h. x 6" diameter Height to socket: 20-1/2" Base: 5-1/2" diameter Body: 14-1/2" h. x 5-1/2" diameter