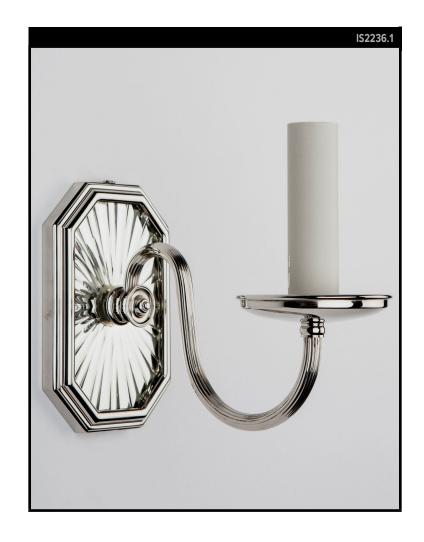

## **REMAINS LIGHTING CO. COLLECTION**

A single arm sconce made of solid brass with a faceted antique mirror framed by an ogee-profile chamfered rectangular backplate. The mirror was salvaged from an early 20th-century traditional lighting maker; each is unique and has different beautiful patterns of wear, distressing, and patina from age.