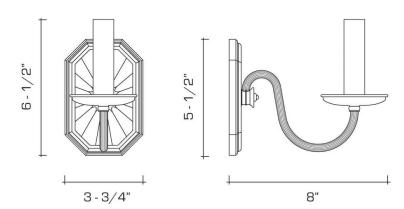

### **DIMENSIONS**

Overall: 6-1/2" h. x 3-3/4" w. x 8" d. Backplate: 5-1/2" h. x 3-3/4" w.