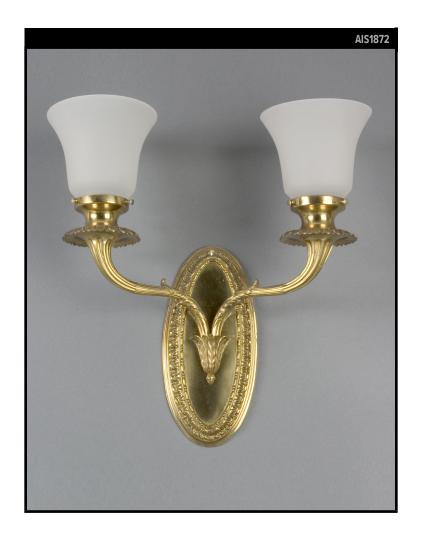

### Circa 1910

A pair of cast bronze, double-light sconces with leaf and dart detailed bobeches and backplates. Having frosted glass shades.

### **DIMENSIONS**

Overall: 17" h. x 12-3/4" w. x 5-1/4" d. Backplate: 9-1/4" h. x 4-1/2" w.