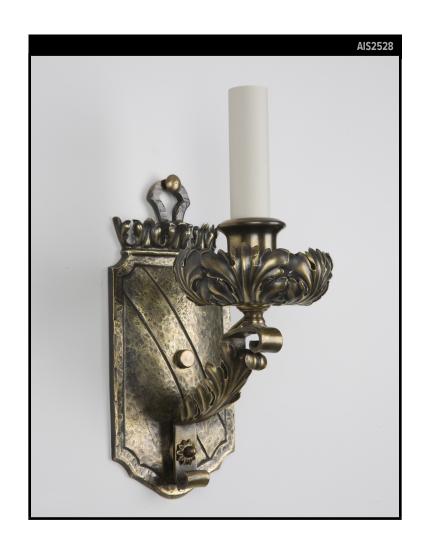

# CAST BRASS SHIELD FORM SCONCE WITH FOLIATE DETAILS

### Circa 1920

A single shield-backed one arm sconce with foliate waxpans. The cast brass in an aged finish, highlighting the incised hammer textured backplate.

### **DIMENSIONS**

Overall: 11" h. x 4-1/2" w. x 6" d. Backplate: 9" h. x 4-1/2" w.