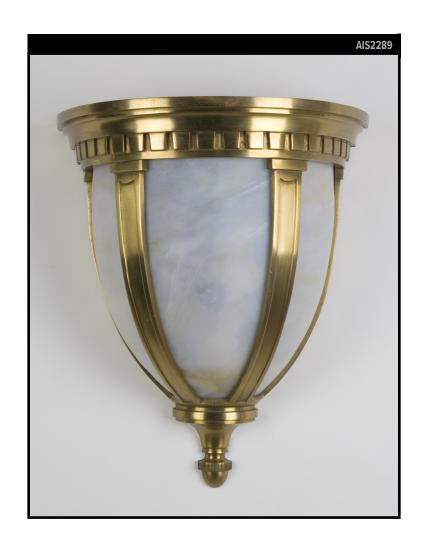

#### **Circa 1920**

An uplight flush mount sconce with three curved opaline glass panels set in a cast brass frame with a dentil band across the top and knurled finial detail at the bottom. Due to the antique nature of this fixture, there may be some nicks or imperfections in the glass.