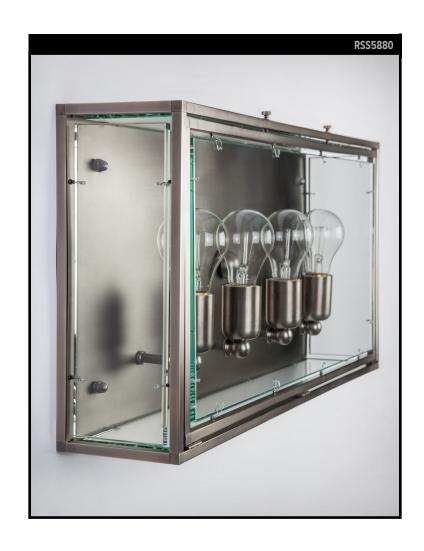

### **ARCHIVE COLLECTION**

From the Remains Archive. From the Remains Archive. A finely crafted brass and glass rectangular sconce, the broad forms of glass are suspended between the precise and regular lines of brass framing. These jewelbox fixtures have discretely hinged panels for interior access, appropriate to their namesake, Cardea, the Roman goddess of doorways and hinges. Our Archive Collection consists of the best examples of previous custom projects & historic fixtures from our collection. They are made available as inspiration for recreation or inclusion in custom projects. Our Archive Collection consists of the best examples of previous custom projects & historic fixtures from our collection. They are made available as inspiration for recreation or inclusion in custom projects.

### **LAMPING**

4 Edison sockets, maximum 60 watts per socket Also available with GU24 sockets