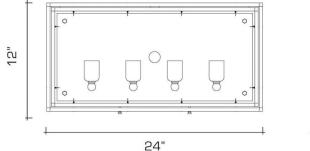

te to their namesake, Cardea, the Roman goddess of doorways and hinges. Our Archive Collection consists of the best examples of previous custom projects & historic fixtures from our collection. They are made available as inspiration for recreation or inclusion in custom projects. Our Archive Collection consists of the best examples of previous custom projects & historic fixtures from our collection. They are made available as inspiration for recreation or inclusion in custom projects.

## **DIMENSIONS**

Overall: 12" h. x 24" w. x 4-3/4" d.

#### **APPLICATION**

UL listed for use in dry environments

### **LAMPING**

4 Edison sockets, maximum 60 watts per socket Also available with GU24 sockets

#### **OPTIONS**

Contact us to learn about pricing, lead time, and customization options.