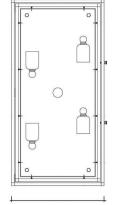

**DIMENSIONS** Overall: 4-3/4" h. x 24" w. x 12" d.

Overall. 4-3/4 11. x 24 W. x 12 U.

APPLICATION UL listed for use in dry environments

#### LAMPING

4 Edison sockets, maximum 60 watts per socket Also available with GU24 sockets