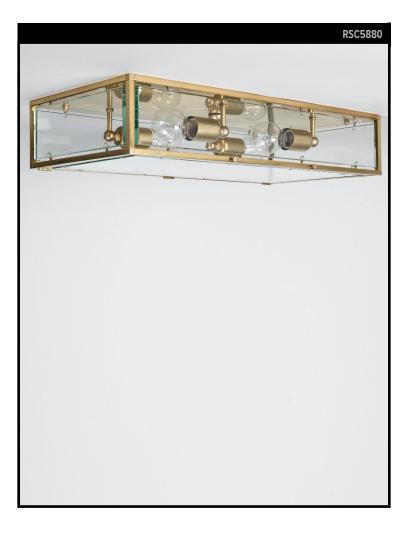

### CARDEA 24 FLUSH MOUNT

## ROBERT A. M. STERN ARCHITECTS COLLECTION

A finely crafted brass and glass rectangular flush mount, the broad forms of glass are suspended between the precise and regular lines of brass framing. These jewelbox fixtures have discretely hinged panels for interior access, appropriate to their namesake, Cardea, the Roman goddess of doorways and hinges.

**DIMENSIONS** Overall: 4-3/4" h. x 24" w. x 12" d.

Overall. 4-3/4 11. x 24 W. x 12 U.

APPLICATION UL listed for use in dry environments