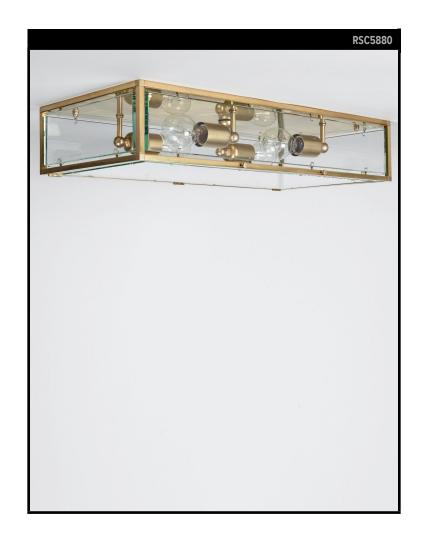

## **CARDEA 24 FLUSH MOUNT**

## ROBERT A. M. STERN ARCHITECTS COLLECTION

A finely crafted brass and glass rectangular flush mount, the broad forms of glass are suspended between the precise and regular lines of brass framing. These jewelbox fixtures have discretely hinged panels for interior access, appropriate to their namesake, Cardea, the Roman goddess of doorways and hinges.

#### **DIMENSIONS**

Overall: 4-3/4" h. x 24" w. x 12" d.

### **LAMPING**

4 Edison sockets, maximum 60 watts per socket Also available with GU24 sockets A15 Edison bulb recommended