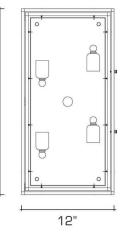

#### **DIMENSIONS**

Overall: 4-3/4" h. x 24" w. x 12" d.

### **LAMPING**

4 Edison sockets, maximum 60 watts per socket Also available with GU24 sockets A15 Edison bulb recommended