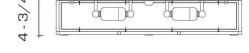

#### **DIMENSIONS**

Overall: 4-3/4" h. x 24" w. x 12" d.

### **LAMPING**

4 Edison sockets, maximum 60 watts per socket Also available with GU24 sockets A15 Edison bulb recommended