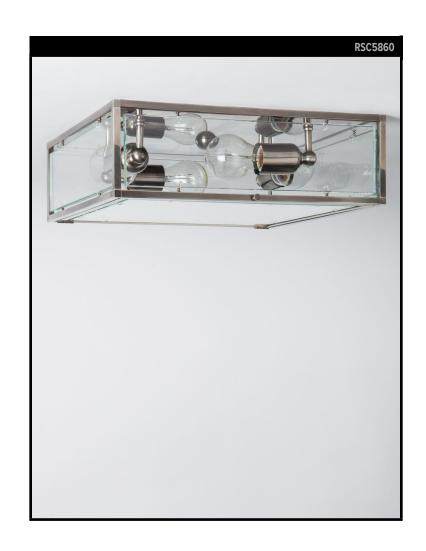

# **CARDEA 15 FLUSH MOUNT**

# ROBERT A. M. STERN ARCHITECTS COLLECTION

A finely crafted brass and glass square flush mount, the broad forms of glass are suspended between the precise and regular lines of brass framing. These jewelbox fixtures have discretely hinged panels for interior access, appropriate to their namesake, Cardea, the Roman goddess of doorways and hinges.

# **LAMPING**

4 Edison sockets, maximum 60 watts per socket Also available with GU24 sockets A15 Edison bulb recommended