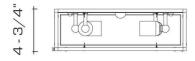

t, the broad forms of glass are suspended between the precise and regular lines of brass framing. These jewelbox fixtures have discretely hinged panels for interior access, appropriate to their namesake, Cardea, the Roman goddess of doorways and hinges.

#### **DIMENSIONS**

Overall: 4-3/4" h. x 15" w. x 15" d.

# **APPLICATION**

UL listed for use in dry environments

# **LAMPING**

4 Edison sockets, maximum 60 watts per socket Also available with GU24 sockets A15 Edison bulb recommended

#### **OPTIONS**

Contact us to learn more about customization options.



#### **AVAILABLE FINISHES**

\$3165 Polished Brass

\$3395 Burnished Brass, Burnished Nickel, Dark

Waxed Bronze, Polished Nickel

\$3570 Antique Brass, Dark Pewter, German Silver,

Light Pewter, Oil Rubbed Bronze, Satin

Nickel