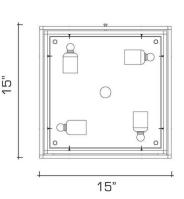

#### **DIMENSIONS**

Overall: 4-3/4" h. x 15" w. x 15" d.

# **LAMPING**

4 Edison sockets, maximum 60 watts per socket Also available with GU24 sockets A15 Edison bulb recommended