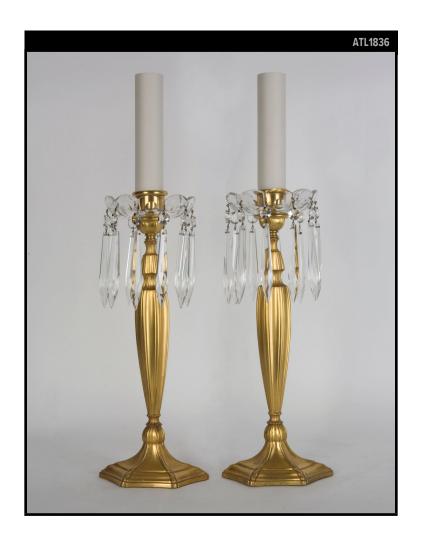

### **Circa 1910**

A pair of single light candlestick lamps in their original gilded finish having crystal bobeches dressed with spear and rosette prisms. Signed by the New York maker Sterling Bronze Co.

# **DIMENSIONS**

Overall: 21" h. x 5-3/4" w. x 4-3/4" d.

Base: 5-3/4" w. x 4" d.