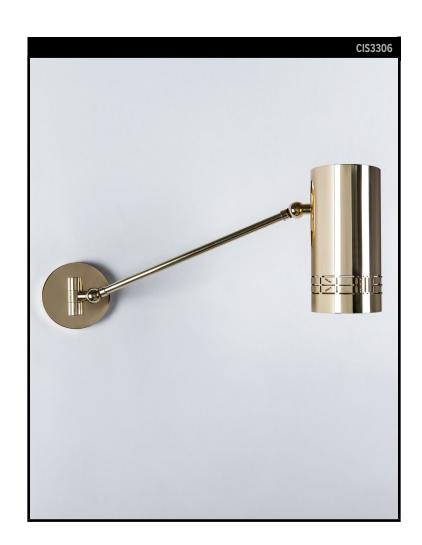

# CAN READING SCONCE, LONG ARM

## **COMMUNE COLLECTION**

A solid brass wall sconce handcrafted to order in solid heavy, brass, with a simple cylindrical shade detailed with Commune's signature "slash" pattern. Adjustable in two directions, the shade connects to the round backplate by a swivel.

# **AVAILABLE FINISHES**

\$1670 Polished Brass

\$1895 Dark Waxed Bronze, Polished Nickel