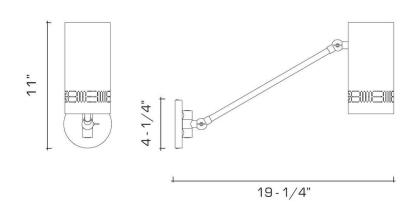

#### **DIMENSIONS**

Overall (extended): 11" h.  $\times$  4-1/4" w.  $\times$  19-1/4" d. Shade: 8" h.  $\times$  4" diameter