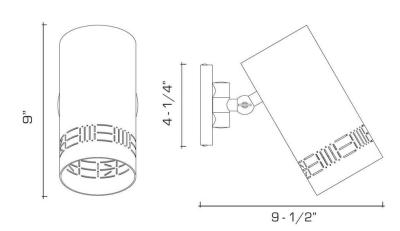

## **DIMENSIONS**

Overall (extended): 9" h. x 4-1/4" w. x 9-1/2" d.

Backplate: 4-1/4" diameter Shade: 8" h. x 4" diameter