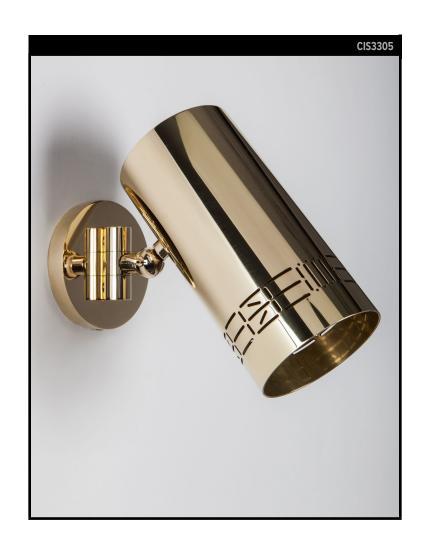

## **COMMUNE COLLECTION**

A solid brass wall sconce handcrafted to order in solid heavy, brass, with a simple cylindrical shade detailed with Commune's signature "slash" pattern. Adjustable in two directions, the shade connects to the round backplate by a swivel.

# **AVAILABLE FINISHES**

\$1605 Polished Brass

\$1830 Dark Waxed Bronze, Polished Nickel