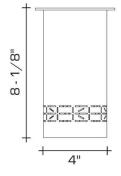

#### **DIMENSIONS**

Minimum height: 8-1/8" Shade: 8" h. x 4" diameter Canopy: 5" diameter