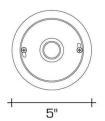

#### **DIMENSIONS**

Minimum height: 8-1/8" Shade: 8" h. x 4" diameter Canopy: 5" diameter