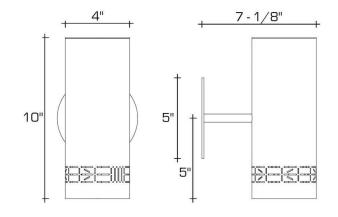

### DIMENSIONS

Overall: 10" h. x 5" w. x 7-1/8" d. Backplate: 5" diameter Shade: 4" diameter