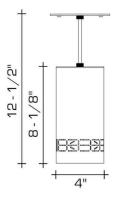

#### DIMENSIONS

Minimum height: 12-1/2" Shade: 8-1/16" h. x 4" diameter Canopy: 1/8" h. x 5" diameter

**APPLICATION** UL listed for use in dry or damp environments.