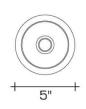

#### DIMENSIONS

Minimum height: 12-1/2" Shade: 8-1/16" h. x 4" diameter Canopy: 1/8" h. x 5" diameter

**APPLICATION** UL listed for use in dry or damp environments.