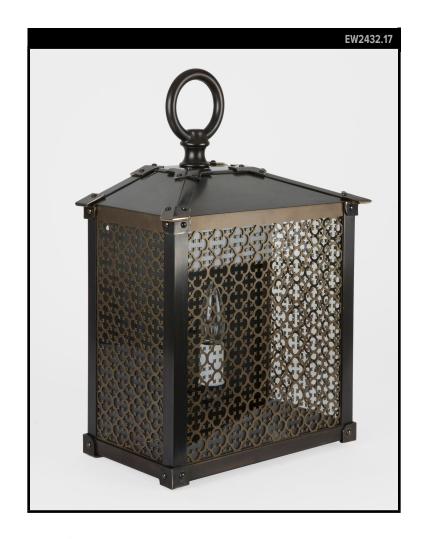

## **ARCHIVE COLLECTION**

From the Remains Archive. From the Remains Archive. From the Remains Archive. This solid brass boxed exterior wall sconce has a tapered roof and precisely cut screens of fleur-de-lis and quatrefoil motifs protecting the clear glazing. Conceived and drawn by Designer Tracey Topping. Our Archive Collection consists of the best examples of previous custom projects & historic fixtures from our collection. They are made available as inspiration for recreation or inclusion in custom projects. Our Archive Collection consists of the best examples of previous custom projects & historic fixtures from our collection. They are made available as inspiration for recreation or inclusion in custom projects. Our Archive Collection consists of the best examples of previous custom projects & historic fixtures from our collection. They are made available as inspiration for recreation or inclusion in custom projects.