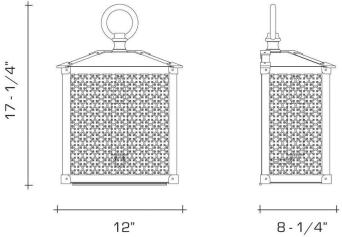

They are made available as inspiration for recreation or inclusion in custom projects. Our Archive Collection consists of the best examples of previous custom projects & historic fixtures from our collection. They are made available as inspiration for recreation or inclusion in custom projects. Our Archive Collection consists of the best examples of previous custom projects & historic fixtures from our collection. They are made available as inspiration for recreation or inclusion in custom projects.

#### **DIMENSIONS**

Overall: 17-1/4" h. x 12" w. x 8-1/4" d.

#### **APPLICATION**

UL listed for use in dry, damp, or wet environments.

## **LAMPING**

Single candelabra socket

## **OPTIONS**

Contact us to learn about pricing, lead time, and

### AND ABLE FINISHES

\$0 Polished Brass