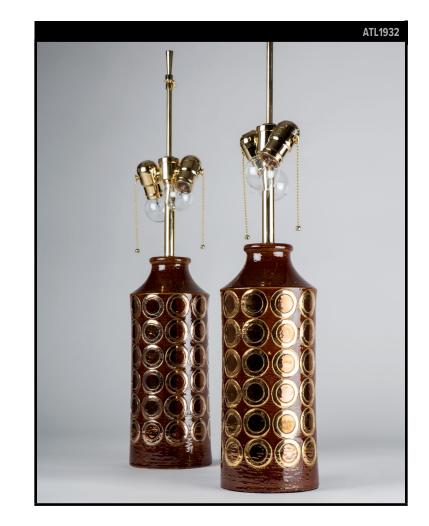

### BROWN AND GOLD GLAZED CERAMIC LAMPS BY BITOSSI

## VINTAGE COLLECTION

#### Circa 1970

A pair of vintage ceramic lamps in a coffee brown and gold lustre glaze with polished brass fittings. Designed by Bitossi for the Swedish maker Miranda. Due to the antique nature of these fixtures there are nicks and imperfections as well as variations within the pair in both shape and glazing.