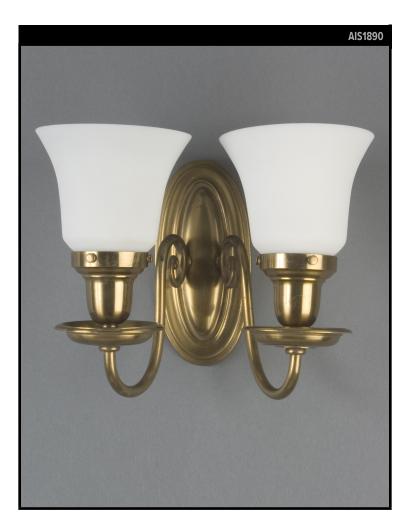

## VINTAGE COLLECTION

Circa 1910

A pair of two arm bronze sconces with oval backplates, the curving arms with swirl details hold white glass shades.

#### DIMENSIONS

Overall: 9" h. x 8-3/4" w. x 6" d. Backplate: 7-1/2" h. x 3-1/2" w.