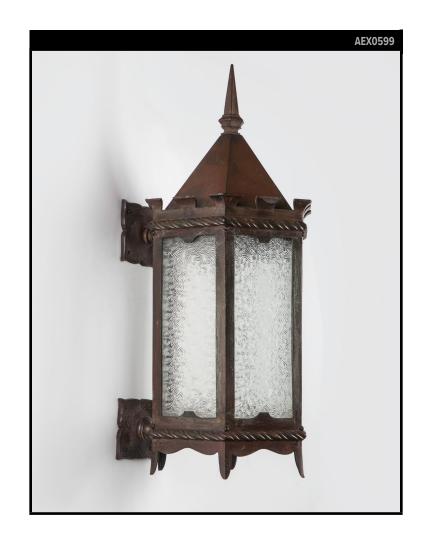

#### **Circa 1920**

A pair of vintage bronze exterior wall lanterns with hexagonal bodies glazed with frosted, textured glass. The twin backplates in the form of leafy quatrefoils. In their original mottled ruddy finish including traces of verdigris. Due to the antique nature of this fixture, there may be some nicks or imperfections in the glass as well as variations from piece to piece.

#### **DIMENSIONS**

Overall: 29-1/4" h. x 11-3/4" w. x 15" d. Upper backplate: 4-3/4" h. x 5-1/4" w. Lower backplate: 4-3/4" h. x 5-1/4" w.