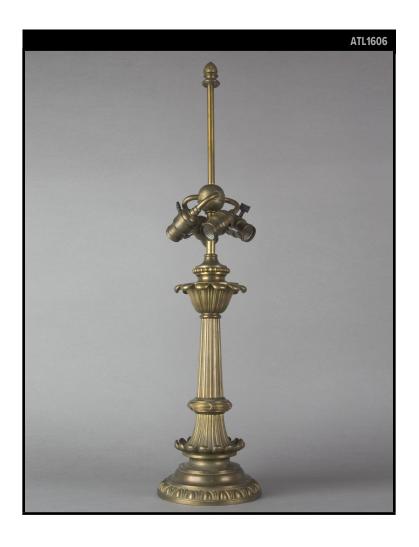

#### Circa 1900

A finely cast bronze desk lamp having a fluted column terminating in foliate details with a central reed and ribbon band sitting atop an egg and dart detailed base. In its original age-darkened bronze finish.

## **DIMENSIONS**

Overall: 30-3/4" h. Height to socket: 18" Base: 7" diameter