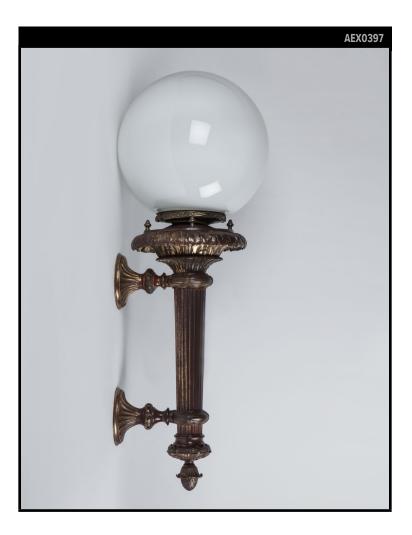

#### VINTAGE COLLECTION Circa 1900

A pair of large antique cast bronze column-form wall sconces with fluted, reeded, and foliate details. Each fixture is finished with a large opal white glass shade. From a Youngstown, Ohio commercial building.

## DIMENSIONS

Overall: 49" h. x 18" w. x 17" d. Upper backplate: 6-3/4" h. x 6-3/4" w. Lower backplate: 6-3/4" h. x 6-3/4" w. Glass: 18" diameter

**APPLICATION** UL listed for use in dry or damp environments.