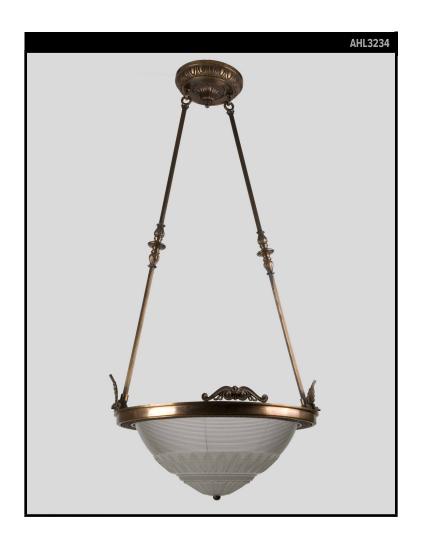

# BRONZE CHANDELIER WITH HOLOPHANE GLASS

#### **Circa 1920**

A neoclassically detailed bronze chandelier with a large holophane glass lens. From a Minneapolis-St. Paul, Minnesota bank building. Due to the antique nature of this fixture, there may be some nicks or imperfections in the glass.

#### **DIMENSIONS**

Current height: 46" Minimum height: 46" Overall: 21" diameter