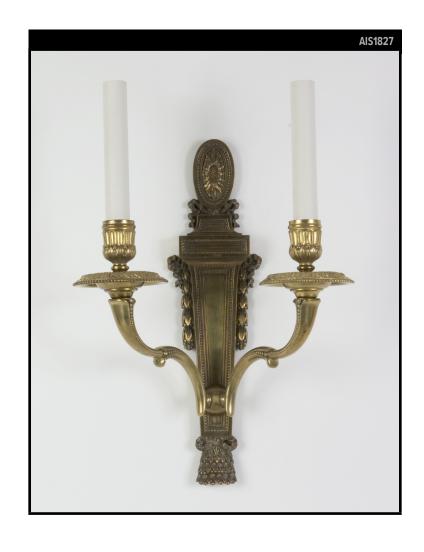

#### **Circa 1900**

A pair of large two arm sconces with exceptionally sharp beading as well as foliate and other neoclassical details. The cast brass in an age darkened finish. Signed on the reverse by the maker E. F. Caldwell. From an East Side Manhattan home.

#### **DIMENSIONS**

Overall: 18" h. x 12" w. x 7-1/2" d. Backplate: 16" h. x 4-1/2" w.