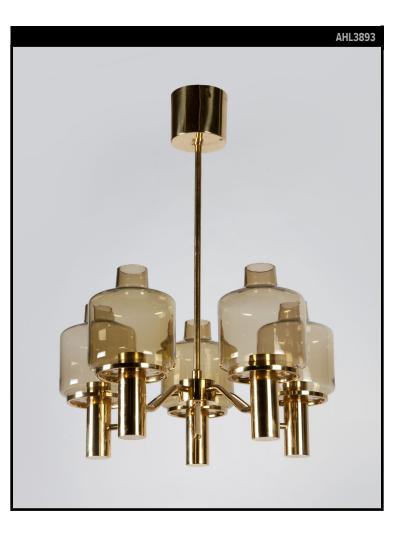

#### Circa 1970

A vintage five arm chandelier with warm smoked glass ampoule shades in its original brass finish. By the Swedish maker Hans-Agne Jakobsson. Due to the antique nature of this fixture, there may be some nicks or imperfections in the glass.

#### DIMENSIONS

Current height: 28" Minimum height: 26" Overall: 21" diameter Glass: 7-3/4" h. x 6" diameter

**APPLICATION** UL listed for use in dry environments