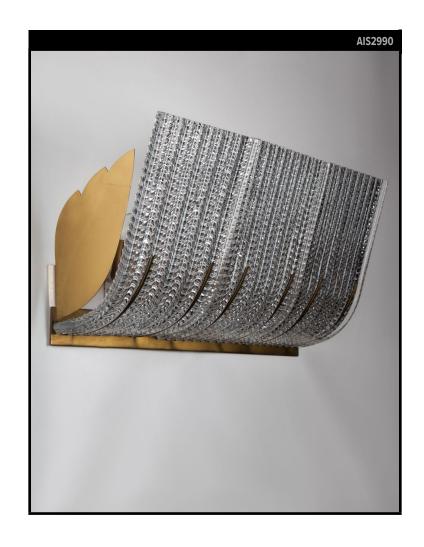

#### **Circa 1950**

A large flush mount wall sconce with textured upswept glass panels in a brass wing-shaped Art Deco style frame. Due to the antique nature of this fixture, there may be some nicks or imperfections in the glass as well as variations from piece to piece.

#### **DIMENSIONS**

Overall: 11-1/2" h. x 23" w. x 8" d. Backplate: 4-1/2" h. x 4-1/2" w.