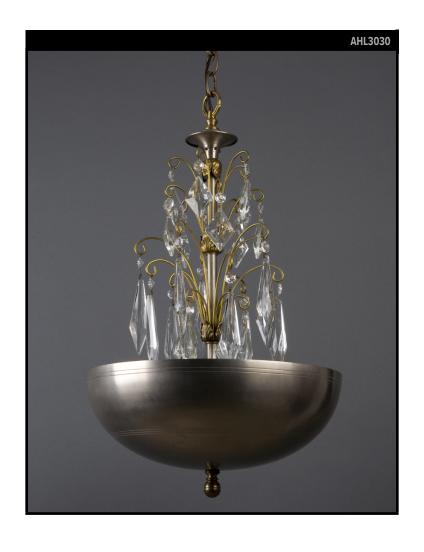

# BRASS AND NICKEL UPLIGHT DOME CHANDELIER WITH CRYSTAL PRISMS

# **VINTAGE COLLECTION**

#### **Circa 1930**

An inverted dome uplight chandelier with a tiered central stem dressed in crystal prisms. The dome is in its original worn and patinated nickel finish with brass details throughout. Due to the antique nature of this fixture, there are some nicks or imperfections in the glass.