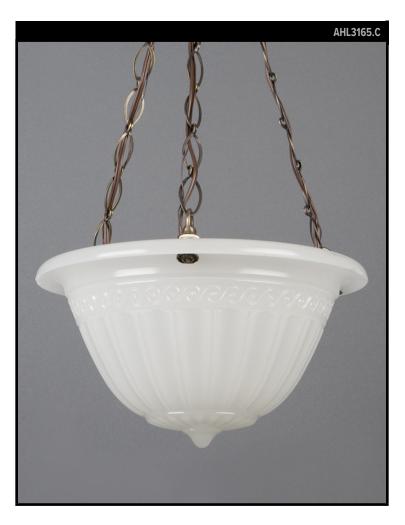

### BRASS AND MATTE CAST GLASS DOME CHANDELIER

## VINTAGE COLLECTION

#### Circa 1910

A matte cast opaline glass dome chandelier having a wave frieze under the lip, suspended on darkened brass fittings made in the Remains Lighting Co. workshop. Due to the antique nature of this fixture there are nicks and imperfections in the glass, including a loss to the top edge of the glass.

#### DIMENSIONS

Current height: 37" Minimum height: 25-1/2" Overall: 12" diameter

**APPLICATION** UL listed for use in dry environments