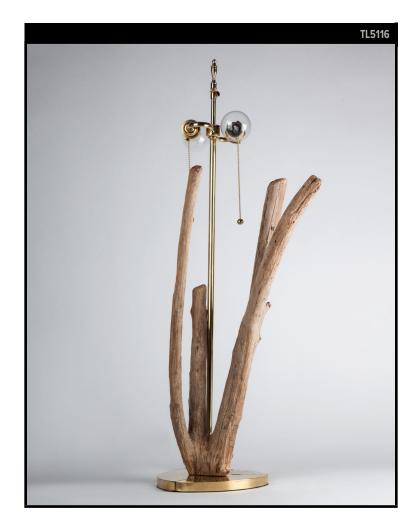

## REMAINS LIGHTING CO. COLLECTION Circa 2016

A sculptural table lamp made of a blond slender, branching piece of driftwood, found on the bank of the Hudson river, mounted on a thick polished brass base, retaining its original milling marks. Salvaged of machine shop drops.

## DIMENSIONS

Overall: 33" h. Height to socket: 26" Base: 3/4" h. x 8-1/2" w. x 9" d.

**APPLICATION** This item cannot be UL listed.

#### LAMPING

2 Edison sockets, maximum 75 watts per socket A19 Edison bulb recommended