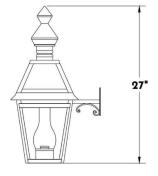

#### DIMENSIONS

Overall: 27" h. x 12" w. x 16" d.

**APPLICATION** UL listed for use in dry, damp, or wet environments.