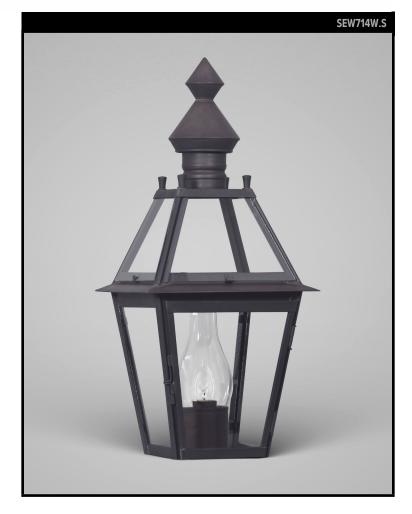

# BOSTON EXTERIOR WALL LANTERN SMALL

### SCOFIELD LIGHTING COLLECTION

This copper four-sided tapered wall lantern with eight panels of glass and conical finial cap is inspired by Boston street lighting typical to late 18th - early 19th century. Designed and manufactured by Scofield Lighting.

#### DIMENSIONS

Overall: 27" h. x 12" w. x 16" d.

**APPLICATION** UL listed for use in dry, damp, or wet environments.