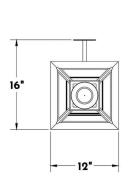

#### DIMENSIONS

Overall: 27" h. x 12" w. x 16" d.

**APPLICATION** UL listed for use in dry, damp, or wet environments.