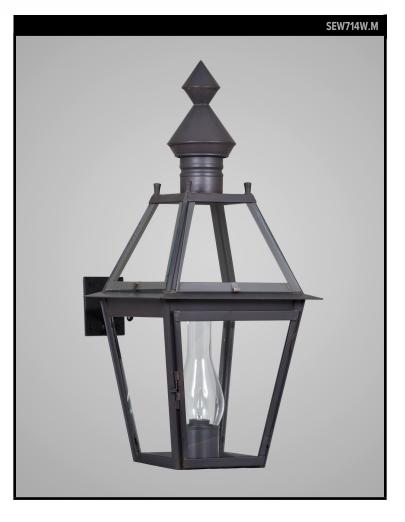

# BOSTON EXTERIOR WALL LANTERN MEDIUM

### SCOFIELD LIGHTING COLLECTION

This copper four-sided tapered wall lantern with eight panels of glass and conical finial cap is inspired by Boston street lighting typical to late 18th - early 19th century. Designed and manufactured by Scofield Lighting.

#### DIMENSIONS

Overall: 31-3/4" h. x 14" w. x 18" d.

APPLICATION

UL listed for use in dry, damp, or wet environments.

#### LAMPING

Single Edison socket, maximum 100 watts Also available with 3 Candelabra sockets B11 Edison bulb recommended

JUNCTION BOX 2" x 3" Vertical junction box