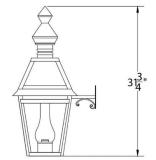

#### DIMENSIONS

Overall: 31-3/4" h. x 14" w. x 18" d.

APPLICATION

UL listed for use in dry, damp, or wet environments.