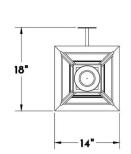

#### DIMENSIONS

Overall: 31-3/4" h. x 14" w. x 18" d.

APPLICATION

UL listed for use in dry, damp, or wet environments.