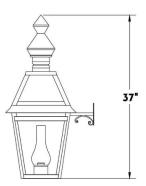

of glass and conical finial cap is inspired by Boston street lighting typical to late 18th - early 19th century. Designed and manufactured by Scofield Lighting.

# **DIMENSIONS**

Overall: 37" h. x 16" w. x 20" d.

#### **APPLICATION**

UL listed for use in dry, damp, or wet environments.

#### **LAMPING**

Single Edison socket, maximum 100 watts Also available with 3 Candelabra sockets B11 Edison bulb recommended

# **JUNCTION BOX**

2" x 3" Vertical junction box

## **OPTIONS**

Download our Finish Guide to view standard product options.

Candelabra cluster lamping available.

Contact us to learn more about customization options.

#### **AVAILABLE FINISHES**

\$3305 Natural Copper

\$3385 Black Lacquer, Bronze Lacquer, Bronzed

Copper

\$3560 Brushed Bronzed Copper, Oxidized Copper