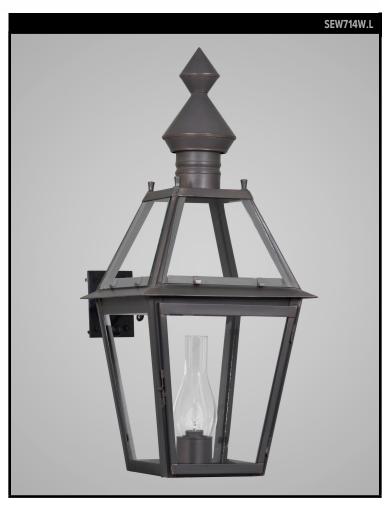

# BOSTON EXTERIOR WALL LANTERN LARGE

## SCOFIELD LIGHTING COLLECTION

This copper four-sided tapered wall lantern with eight panels of glass and conical finial cap is inspired by Boston street lighting typical to late 18th - early 19th century. Designed and manufactured by Scofield Lighting.