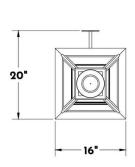

s of glass and conical finial cap is inspired by Boston street lighting typical to late 18th - early 19th century. Designed and manufactured by Scofield Lighting.

# **DIMENSIONS**

Overall: 37" h. x 16" w. x 20" d.

#### **APPLICATION**

UL listed for use in dry, damp, or wet environments.

#### **LAMPING**

Single Edison socket, maximum 100 watts Also available with 3 Candelabra sockets B11 Edison bulb recommended

# **JUNCTION BOX**

2" x 3" Vertical junction box

## **OPTIONS**

Download our Finish Guide to view standard product options.

Candelabra cluster lamping available.

Contact us to learn more about customization options.

#### **AVAILABLE FINISHES**

\$3305 Natural Copper

\$3385 Black Lacquer, Bronze Lacquer, Bronzed

Copper

\$3560 Brushed Bronzed Copper, Oxidized Copper