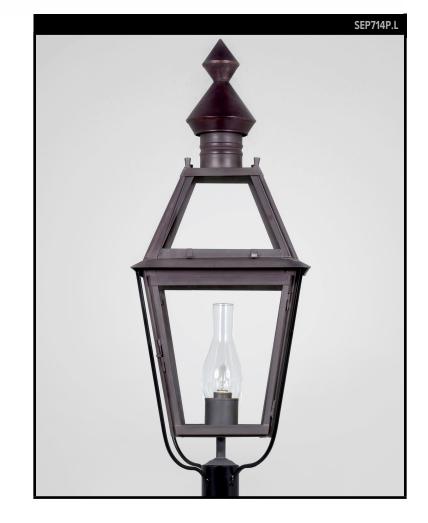

# BOSTON EXTERIOR POST LANTERN LARGE

### SCOFIELD LIGHTING COLLECTION

This copper four-sided tapered post lantern with eight panels of glass and conical finial cap is inspired by Boston street lighting typical to late 18th - early 19th century. Designed and manufactured by Scofield Lighting.

#### LAMPING

Single Edison socket, maximum 100 watts Also available with 3 Candelabra sockets B11 Edison bulb recommended