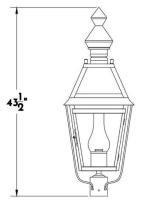

#### DIMENSIONS

Overall: 43-1/2" h. x 16" w. x 16" d.

APPLICATION

UL listed for use in dry, damp, or wet environments.