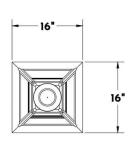

#### DIMENSIONS

Overall: 43-1/2" h. x 16" w. x 16" d.

APPLICATION

UL listed for use in dry, damp, or wet environments.