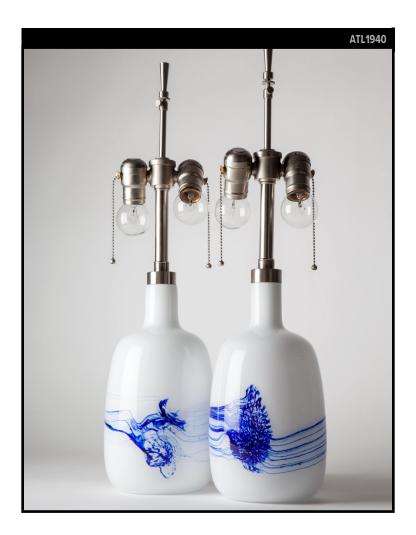

# BLUE AND WHITE GLASS TABLE LAMPS BY LE KLINT

#### VINTAGE COLLECTION Circa 1980

A pair of vintage blue and white art glass table lamps with brushed nickel fittings. Signed by the Danish maker Le Klint. Due to the antique nature of this fixture, there may be some nicks or imperfections in the glass as well as variations from piece to piece.

## DIMENSIONS

Overall: 24" h. x 6" diameter Height to socket: 16" Base: 4" diameter Body: 12" h. x 6" diameter

**APPLICATION** This item cannot be UL listed.

LAMPING 2 Edison sockets, maximum 40 watts per socket