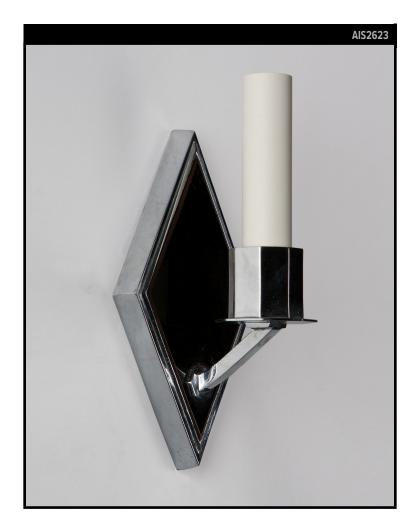

### BLACK GLASS AND CHROME SCONCE WITH DIAMOND BACKPLATE

## VINTAGE COLLECTION

#### Circa 1930

A vintage one arm sconce with a diamond shaped black glass backplate. The surrounding bezel incised with linear details, the square sectioned arm and octagonal faceted cup all in their original chrome finish. Due to the antique nature of this fixture, there may be some nicks or imperfections in the glass.

#### DIMENSIONS

Overall: 8-1/4" h. x 4" w. x 4" d. Backplate: 7-3/4" h. x 4" w.

LAMPING Single Candelabra socket, maximum 60 watts

JUNCTION BOX 2" x 3" Vertical junction box required