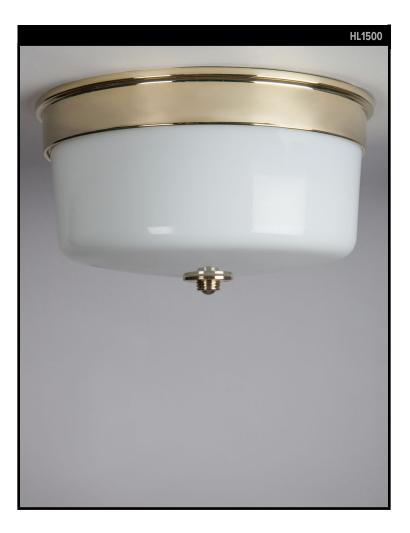

#### **REMAINS LIGHTING CO. COLLECTION**

A drum-shaped flush mounted ceiling fixture in solid brass and milk glass. Bella's classic lines are simple yet elegant and suit a wide range of interior styles.

#### DIMENSIONS

Overall: 7" h. x 13" diameter

#### LAMPING

2 Edison sockets, maximum 75 watts per socket Also available with 2 GU24 sockets A19 Edison bulb recommended

### AVAILABLE FINISHES

- \$1300 Polished Brass
- \$1535 Burnished Brass, Burnished Nickel, Dark Waxed Bronze, Polished Nickel
- \$1610 Antique Brass, Dark Pewter, German Silver, Light Pewter, Oil Rubbed Bronze, Satin Nickel