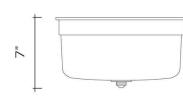

# **REMAINS LIGHTING COMPANY**

## **BELLA FLUSH MOUNT**

#### **REMAINS LIGHTING CO. COLLECTION**

A drum-shaped flush mounted ceiling fixture in solid brass and milk glass. Bella's classic lines are simple yet elegant and suit a wide range of interior styles.

#### DIMENSIONS

Overall: 7" h. x 13" diameter

#### APPLICATION

UL listed for use in dry or damp environments.

#### LAMPING

2 Edison sockets, maximum 75 watts per socket Also available with 2 GU24 sockets A19 Edison bulb recommended

#### OPTIONS

Contact us to learn more about customization options.



### AVAILABLE FINISHES

- \$1300 Polished Brass
- \$1535 Burnished Brass, Burnished Nickel, Dark Waxed Bronze, Polished Nickel
- \$1610 Antique Brass, Dark Pewter, German Silver, Light Pewter, Oil Rubbed Bronze, Satin Nickel





13"