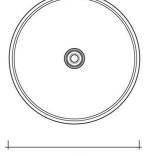

# **REMAINS LIGHTING COMPANY**

## **BELLA FLUSH MOUNT**

#### **REMAINS LIGHTING CO. COLLECTION**

A drum-shaped flush mounted ceiling fixture in solid brass and milk glass. Bella's classic lines are simple yet elegant and suit a wide range of interior styles.

#### DIMENSIONS

Overall: 7" h. x 13" diameter

#### APPLICATION

UL listed for use in dry or damp environments.

#### LAMPING

2 Edison sockets, maximum 75 watts per socket Also available with 2 GU24 sockets A19 Edison bulb recommended

#### OPTIONS

Contact us to learn more about customization options.



### AVAILABLE FINISHES

- \$1300 Polished Brass
- \$1535 Burnished Brass, Burnished Nickel, Dark Waxed Bronze, Polished Nickel
- \$1610 Antique Brass, Dark Pewter, German Silver, Light Pewter, Oil Rubbed Bronze, Satin Nickel





13"