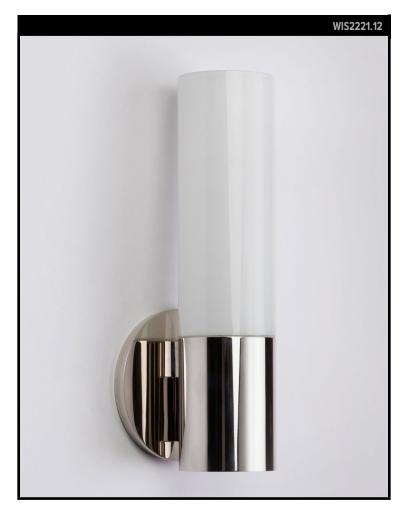

## ALAN WANZENBERG COLLECTION

The Atwater Sconce by Alan Wanzenberg is a spare and precise column of milk glass and solid brass standing off the wall on a clean round or rectangular backplate. The mounting is discretely recessed in a subtle shadowline.

## **DIMENSIONS**

Overall: 12-1/2" h. x 4-1/8" d. Backplate: 4-3/4" diameter

Glass: 3" diameter