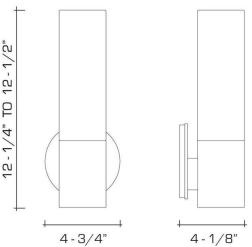

## **DIMENSIONS**

Overall: 12-1/2" h. x 4-1/8" d. Backplate: 4-3/4" diameter

Glass: 3" diameter