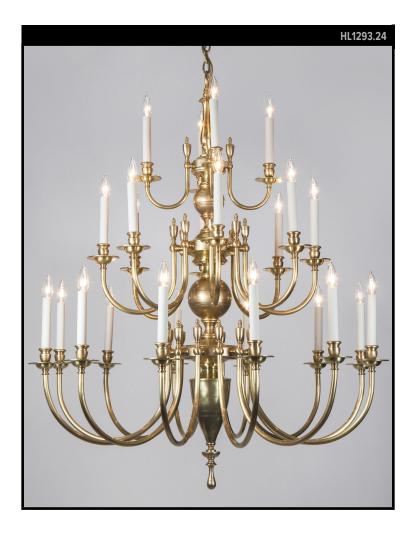

# ARCHIVE COLLECTION

From the Remains Archive. From the Remains Archive. The Astrid 24 chandelier by Remains Lighting is a large 24 light solid brass chandelier having three tiers of four over eight over twelve arms arrayed on a baluster-form stem. Subtle linear details are incised on the central ball, baluster, and urn-form elements found in the main body, as well as on the cups, bobeches and finials. Our Archive Collection consists of the best examples of previous custom projects & historic fixtures from our collection. They are made available as inspiration for recreation or inclusion in custom projects. Our Archive Collection consists of the best examples of previous custom projects & historic fixtures from our collection. They are made available as inspiration for recreation or inclusion in custom projects.