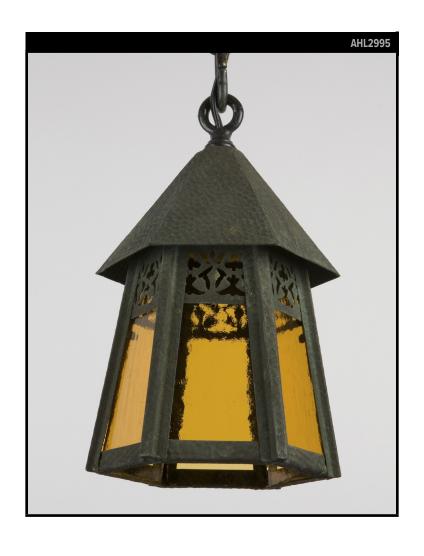

# ARTS AND CRAFTS LANTERN WITH AMBER GLASS

#### **VINTAGE COLLECTION**

#### **Circa 1910**

An Arts and Crafts era pendant lantern in its original verdigris copper. The tapered hexagonal frame glazed with amber pebble glass panels. Due to the antique nature of this fixture, there may be some nicks or imperfections in the glass.